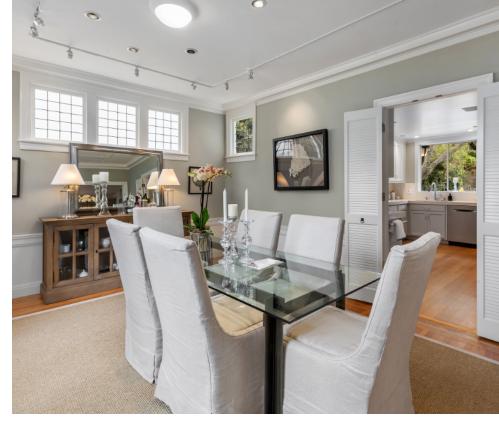

Stately ~ Elegant Craftsman ~ Timeless Appeal 1 Brookside Avenue, Berkeley Golden Gate Sotheby's

Welcome to 1 Brookside Avenue, proudly standing in the highly sought-after Elmwood / The Uplands neighborhood. This home, with its classic Craftsman charm and timeless elegance, its family of over 30 years, has lovingly maintained its original character. while creating beautiful updates. When you visit, be sure to give yourself ample time to appreciate and enjoy the extraordinary artistic variations and the details of the craftsmanship. This house reveals the skill and artistry which went into its creation. Each room is a gem, featuring finely detailed trim and varied designs around the windows and doorways. The elegant crown molding, and classic wainscoting further enhance its charm. The variety and craftsmanship not only showcase an exceptional attention to detail but also infuse every room with an ageless grace. Many of the windows frame views of majestic oak trees, a hallmark of Berkeley. The well-designed flowing floor plan offers formal living and dining rooms, an updated kitchen with a breakfast room that is surrounded by a row of windows which offer a striking view of the garden with flowers, lawn, foliage, and mature tree views. The deck and garden are accessed via the breakfast room. The den or home office, with interior - exterior access, offers a series of beautiful wood casement windows overlooking the picturesque expansive backyard.

A formal living room features a stone fireplace with an attractive wood mantel. Two large French windows, hardwood floor and crown molding add a country elegance to this room. The formal dining room with its high ceiling is elegantly accented by rows of beautiful leaded multipaned windows. The French window highlights the sophisticated atmosphere. Visions of holiday dinners with family and friends come to mind. The updated kitchen has a brand-new stainless-steel Bosch six burner cooktop, stainless prep sink, new stone countertop and abundant storage space. The main sink is conveniently situated in front of a large window that overlooks the deck and the extraordinary yard. Upstairs awaits a primary suite with a European flair, offering two elegant Romeo and Juliet balconies with French doors featuring multipaned windows. A handsome stone fireplace and hearth framed by gorgeous wall sconces, high coved ceiling and a variety of distinctive door and window frames, each adding its own unique charm. The dressing room and bathroom further enhance the charm of this suite. The second bedroom exudes charisma with its high coved ceiling, large bay windows, detailed woodwork, and a Craftsman windowed door leading to a serene balcony overlooking the garden, offering a peaceful retreat. Up the winding staircase, the third-floor guest retreat offers a peaceful and special haven, bathed in natural light and overlooks the picturesque yard. The enchanting and expansive garden evokes a sense of serenity. The flowers, foliage and trees radiate a feeling of relaxation and beauty.