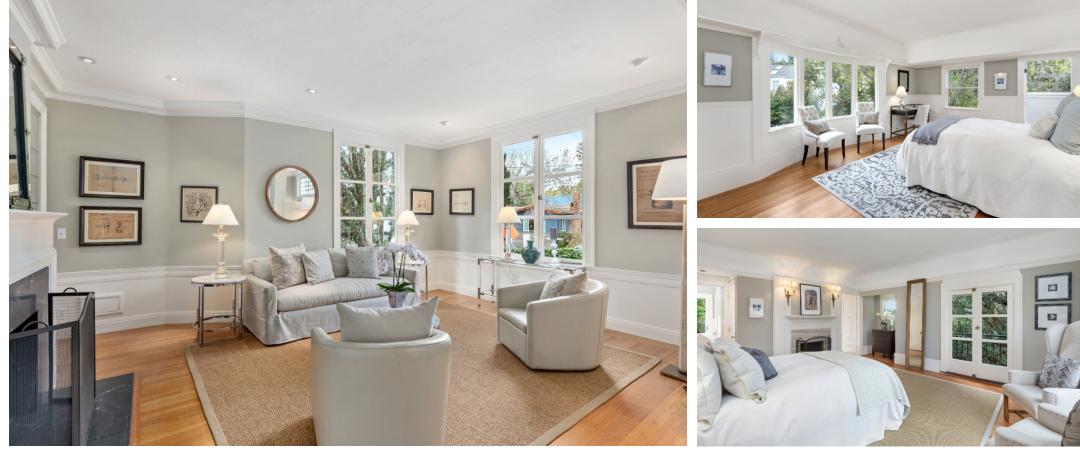

A formal living room features a stone fireplace with an attractive wood mantel. Two large French windows, hardwood floor and crown molding add a country elegance to this room. The formal dining room with its high ceiling is elegantly accented by rows of beautiful leaded multipaned windows. The French window highlights the sophisticated atmosphere. Visions of holiday dinners with family and friends come to mind. The updated kitchen has a brand-new stainless-steel Bosch six burner cooktop, stainless prep sink, new stone countertop and abundant storage space. The main sink is conveniently situated in front of a large window that overlooks the deck and the extraordinary yard. Upstairs awaits a primary suite with a European flair, offering two elegant Romeo and Juliet balconies with French doors featuring multipaned windows. A handsome stone fireplace and hearth framed by gorgeous wall sconces, high coved ceiling and a variety of distinctive door and window frames, each adding its own unique charm. The dressing room and bathroom further enhance the charm of this suite. The second bedroom exudes charisma with its high coved ceiling, large bay windows, detailed woodwork, and a Craftsman windowed door leading to a serene balcony overlooking the garden, offering a peaceful retreat. Up the winding staircase, the third-floor guest retreat offers a peaceful and special haven, bathed in natural light and overlooks the picturesque yard. The enchanting and expansive garden evokes a sense of serenity. The flowers, foliage and trees radiate a feeling of relaxation and beauty.