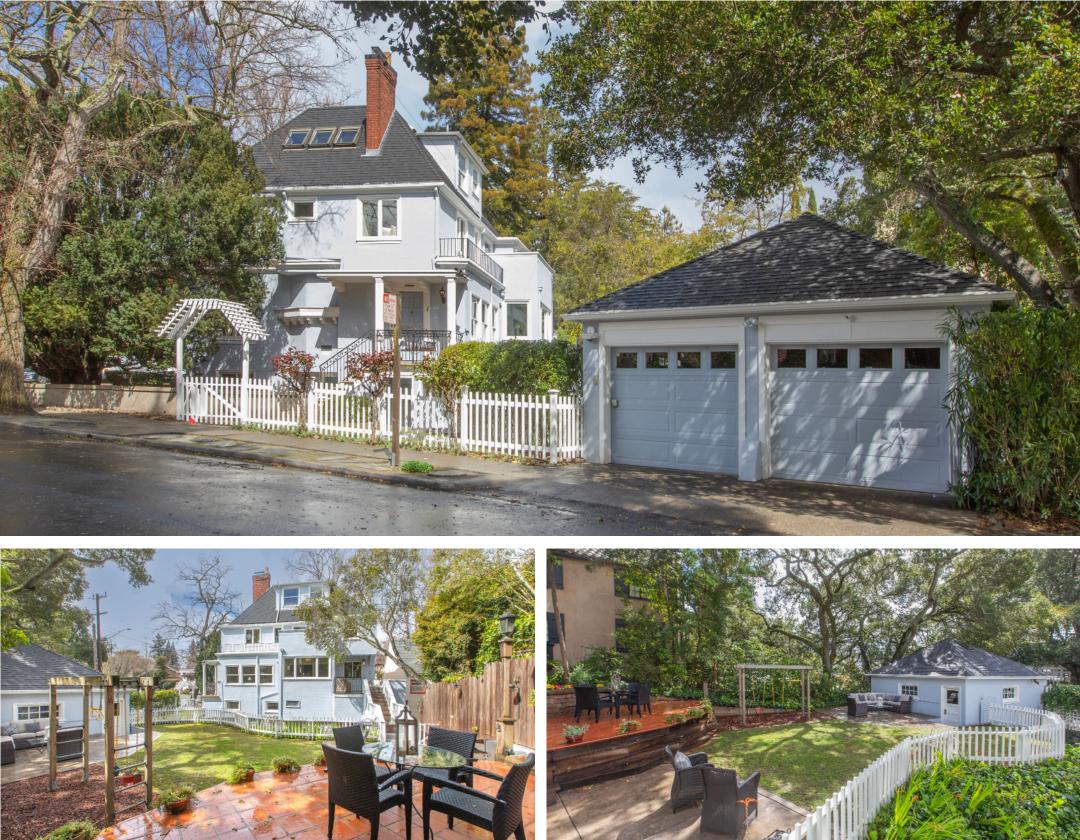

Stately ~ Elegant Craftsman ~ Timeless Appeal 1 Brookside Avenue, Berkeley Golden Gate Sotheby's

Welcome to 1 Brookside Avenue, proudly standing in the highly sought-after Elmwood / The Uplands neighborhood. This home, with its classic Craftsman charm and timeless elegance, its family of over 30 years, has lovingly maintained its original character. while creating beautiful updates. When you visit, be sure to give yourself ample time to appreciate and enjoy the extraordinary artistic variations and the details of the craftsmanship. This house reveals the skill and artistry which went into its creation. Each room is a gem, featuring finely detailed trim and varied designs around the windows and doorways. The elegant crown molding, and classic wainscoting further enhance its charm. The variety and craftsmanship not only showcase an exceptional attention to detail but also infuse every room with an ageless grace. Many of the windows frame views of majestic oak trees, a hallmark of Berkeley. The well-designed flowing floor plan offers formal living and dining rooms, an updated kitchen with a breakfast room that is surrounded by a row of windows which offer a striking view of the garden with flowers, lawn, foliage, and mature tree views. The deck and garden are accessed via the breakfast room. The den or home office, with interior - exterior access, offers a series of beautiful wood casement windows overlooking the picturesque expansive backyard.

A formal living room features a stone fireplace with an attractive wood mantel. Two large French windows, hardwood floor and crown molding add a country elegance to this room. The formal dining room with its high ceiling is elegantly accented by rows of beautiful leaded multipaned windows. The French window highlights the sophisticated atmosphere. Visions of holiday dinners with family and friends come to mind. The updated kitchen has a brand-new stainless-steel Bosch six burner cooktop, stainless prep sink, new stone countertop and abundant storage space. The main sink is conveniently situated in front of a large window that overlooks the deck and the extraordinary yard. Upstairs awaits a primary suite with a European flair, offering two elegant Romeo and Juliet balconies with French doors featuring multipaned windows. A handsome stone fireplace and hearth framed by gorgeous wall sconces, high coved ceiling and a variety of distinctive door and window frames, each adding its own unique charm. The dressing room and bathroom further enhance the charm of this suite. The second bedroom exudes charisma with its high coved ceiling, large bay windows, detailed woodwork, and a Craftsman windowed door leading to a serene balcony overlooking the garden, offering a peaceful retreat. Up the winding staircase, the third-floor guest retreat offers a peaceful and special haven, bathed in natural light and overlooks the picturesque yard. The enchanting and expansive garden evokes a sense of serenity. The flowers, foliage and trees radiate a feeling of relaxation and beauty.

- Approx 2,510 SqFt of Living Space | Approx 5,915 SqFt Lot
- 3 bedrooms | 3.5 bathrooms | 2 Fireplaces | 2-Car Garage
- Large Landscaped Versatile Yard | Full Basement
- Plenty of Space for 4th bedroom